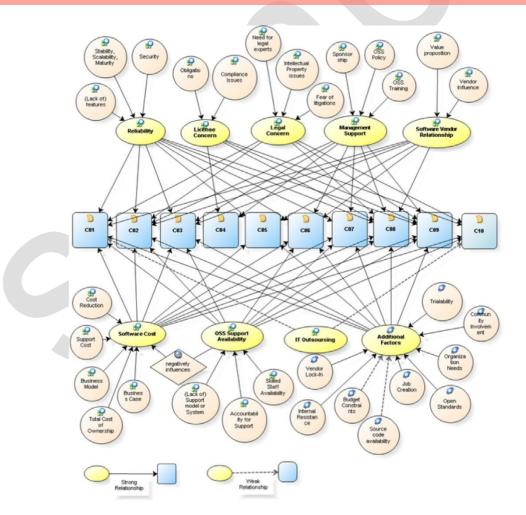

kes into account the specifics of your requirement. Next page onward, we have provided Qualitative Research Service summary followed by background of the Qualitative Research. Please check all the details presented in the summary.

Once you select the Qualitative Research Service, you may also request our recommended services to proceed further. Thank you again for choosing PhD assistance Research Lab to help you!



## Qualitative Research Service

### **Order Information**

#### Order code: HTS-SAM-054-2020

#### **Qualitative Textual Analysis Summary**

| Title        | Qualitative Analysis Sample                           |
|--------------|-------------------------------------------------------|
| Service Type | Qualitative Research Service, Textual Analyses Elite. |

#### Background