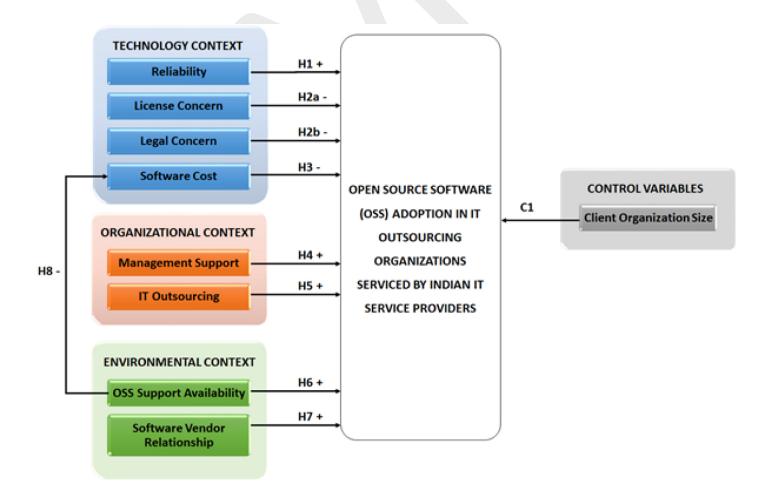

tion are based on a subjective opinion that takes into account the specifics of your requirement. Next page onward, we have provided Qualitative Research Service summary followed by background of the Qualitative Research. Please check all the details presented in the summary.

Once you select the Qualitative Research Service, you may also request our recommended services to proceed further. Thank you again for choosing Phdassistance Research Lab to help you!



## **Qualitative Research Service**

#### **Order Information**

#### Order code: HTS-SAM-054-2020

#### **Qualitative Research Analysis Summary**

| Title        | Theoritical Framework Sample         |
|--------------|--------------------------------------|
| Service Type | Qualitative Research Service, Elite. |

#### Background