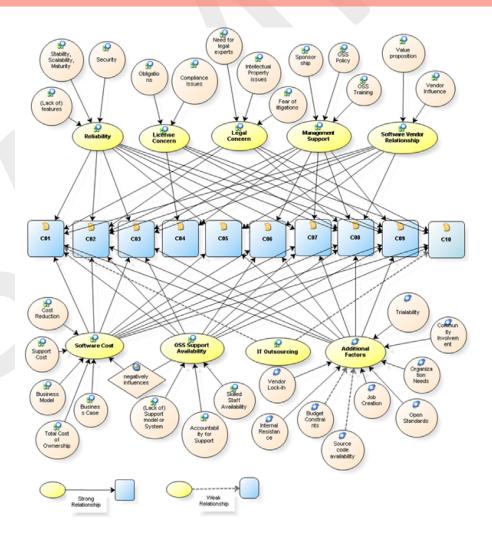

recommendation are based on a subjective opinion that takes into account the specifics of your requirement. Next page onward, we have provided Qualitative Research Service summary followed by background of the Qualitative Research. Please check all the details presented in the summary.

Once you select the Qualitative Research Service, you may also request our recommended services to proceed further. Thank you again for choosing Phdassistance Research Lab to help you!

# **Qualitative Research Service**

### **Order Information**

Order code: HTS-SAM-054-2020

## **Qualitative Textual Analysis Summary**

| Title        | Qualitative Analysis Sample          |
|--------------|--------------------------------------|
| Service Type | Qualitative Research Service, Elite. |

## **Background**