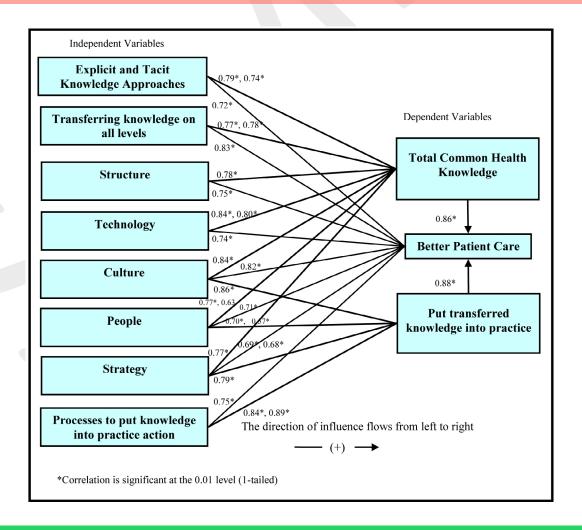

recommendation are based on a subjective opinion that takes into account the specifics of your requirement. Next page onward, we have provided Qualitative Research Service summary followed by background of the Qualitative Research. Please check all the details presented in the summary.

Once you select the Qualitative Research Service, you may also request our recommended services to proceed further. Thank you again for choosing Phdassistance Research Lab to help you!

## Qualitative Research Service

#### **Order Information**

Order code: HTS-SAM-054-2020

### **Qualitative Textual Analysis Summary**

| Title        | Theoritical Framework Sample         |
|--------------|--------------------------------------|
| Service Type | Qualitative Research Service, Elite. |

### **Background**